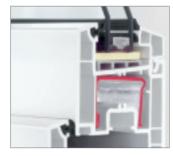

# LONGEVITY, DAMP PROTECTION AND DUST TIGHTNESS ENJOY EVERY DAY AND SAVE ENERGY

The inner and outer pre-chambers provide good noise and thermal insulation.

3 chambers and a 60 mm construction depth

> Windows are an investment for life: If you build or renovate a home and have to make an important decision and you value reliable quality and cost-effectiveness, you are making the right decision by choosing windows made of Euro-Design 60.

## The economic solution at a high standard

Windows made of Euro-Design 60 are visually pleasing in any house with a smooth surface and elegant 15° chamfers. Two seals keep out draughts, dust and water ensuring pleasant living comfort. Euro-Design 60 window solutions are based on a 3-chamber system and have a construction depth of 60 mm, enabling them to be of dependable high quality and cost-effective.