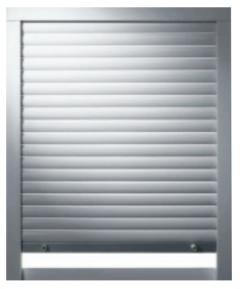

# Roller shutter system Comfort-Design Plus provides you with sun protection, privacy and can help with undesirable visitors.

The roller shutter system Comfort-Design Plus provides you with a range of attractive advantages: From visual cover and light protection to thermal insulation. Burglary attempts can be hampered. Construction set 195 is available in classic white with a crank gear or electrical drive option and, if required, with an additional fly-screen.

Elegant protection from light, heat and nosey parkers. Comfort-Design Plus

Fly-screen

The ideal combination: Windows made of Euro-Design 60 and Comfort-Design Plus shutters.