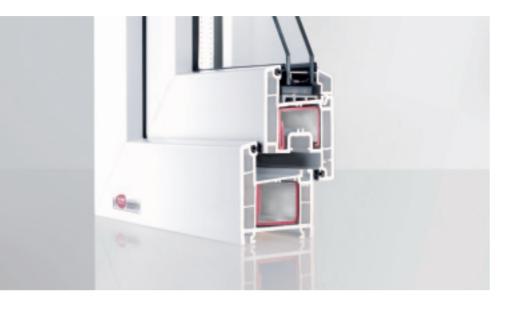

# LONGEVITY, DAMP PROTECTION AND DUST TIGHTNESS ENJOY EVERY DAY AND SAVE ENERGY

The inner and outer pre-chambers provide good noise and thermal insulation.

3 chambers and a 60 mm construction depth

> Windows are an investment for life: If you build or renovate a home and have to make an important decision and you value reliable quality and cost-effectiveness, you are making the right decision by choosing windows made of Euro-Design 60.

## The economic solution at a high standard

Windows made of Euro-Design 60 are visually pleasing in any house with a smooth surface and elegant 15° chamfers. Two seals keep out draughts, dust and water ensuring pleasant living comfort. Euro-Design 60 window solutions are based on a 3-chamber system and have a construction depth of 60 mm, enabling them to be of dependable high quality and cost-effective.

This quality-mark assures REHAU quality.

Excellent design and highest quality are the features of REHAU.

| An overview of all the advantages:<br>Euro-Design 60 window profile system           |                                                         |  |  |
|--------------------------------------------------------------------------------------|---------------------------------------------------------|--|--|
| Thermal insulation:                                                                  | U <sub>f</sub> value: 1.6 W/m <sup>2</sup> K            |  |  |
| Construction depth:                                                                  | 60 mm/compression seal                                  |  |  |
| Surface:                                                                             | high quality, smooth, compact and easy to clean         |  |  |
| <ul> <li>for old and new buildings</li> <li>particularly suitable for com</li> </ul> | - for windows and patio doors<br>imercial constructions |  |  |