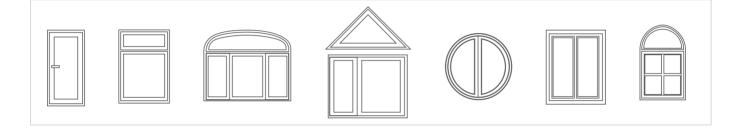

### Accent your building with shapes

Angular windows: Windows made of Euro-Design 60 provide you with suitable shapes and designs for many architectural situations. Windows in transom design emphasise the style of your house and appear particularly impressive inside and outside. The windows look elegant with the 15° profile angles. You can be sure that your windows stylishly accent your living environment and are harmoniously integrated in the entire architecture of your home. Naturally a high level of thermal insulation is always included.

Recessed sash design