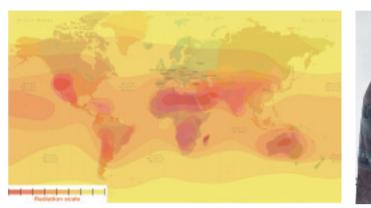

## Material RAU-PVC 1476

RAU-PVC 1476 is REHAU's own UV and corrosion resistant formulation and it is suitable for use even under extreme climatic conditions. Windows made of RAU-PVC 1476 can be installed in regions experiencing up to 180 kcal/cm<sup>2</sup> per year radiation level. The RAU-PVC 1476 material is extremely weatherproof, protected against solar radiation, low-maintenance and continually contributes to the value of the property and enhancement of your house.