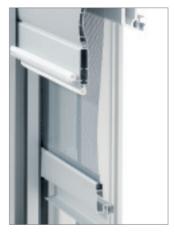

# Roller shutter system Comfort-Design Plus provides you with sun protection, privacy and can help with undesirable visitors.

The roller shutter system Comfort-Design Plus provides you with a range of attractive advantages: From visual cover and light protection to thermal insulation. Burglary attempts can be hampered. Construction set 195 is available in classic white with a crank gear or electrical drive option and, if required, with an additional fly-screen.

Elegant protection from light, heat and nosey parkers. Comfort-Design Plus

Fly-screen

The ideal combination: Windows made of Euro-Design 60 and Comfort-Design Plus shutters.